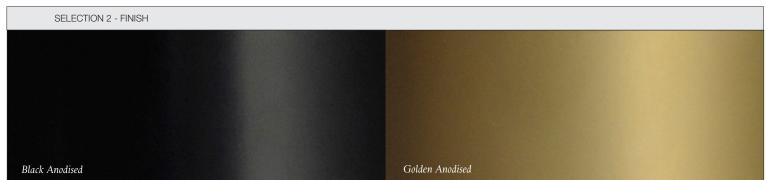

## Typography CILON STAFF

PRODUCT TECHNICAL SPECIFICATION

NAME: CILON STAFF

DESIGN: STUDIO TRULY TRULY X RAKUMBA LIGHT SOURCE:

STYLE: AREA ILLUMINATION

WEIGHT: 585g

MATERIALS & FINISH: ANODISED ALUMINIUM // GLASS DIFFUSER