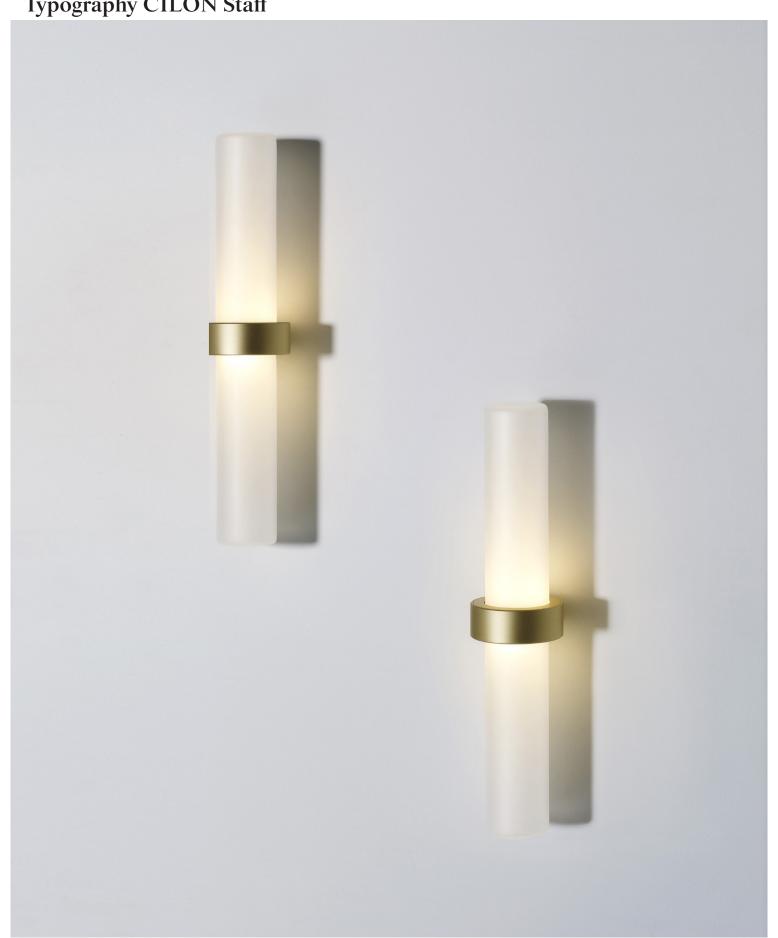

## Typography CILON STAFF

PRODUCT TECHNICAL SPECIFICATION

NAME: CILON STAFF

DESIGN: STUDIO TRULY TRULY X RAKUMBA LIGHT SOURCE:

STYLE: AREA ILLUMINATION

WEIGHT: 585g

MATERIALS & FINISH: ANODISED ALUMINIUM // GLASS DIFFUSER