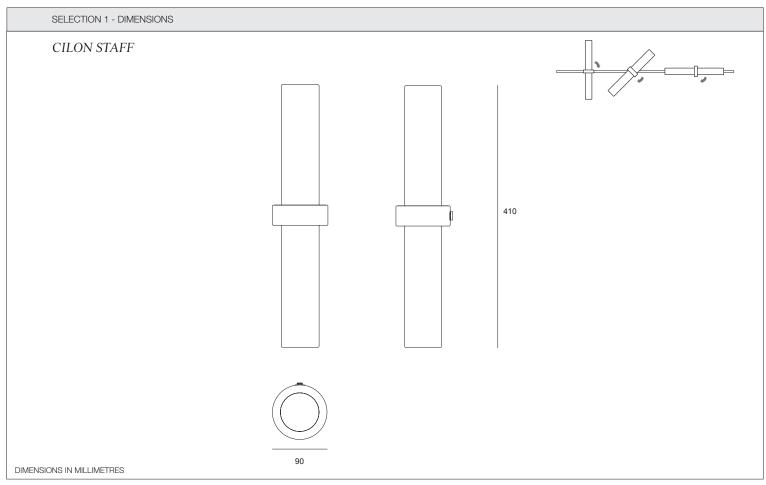

## Typography CILON STAFF

PRODUCT TECHNICAL SPECIFICATION

NAME: CILON STAFF

DESIGN: STUDIO TRULY TRULY X RAKUMBA LIGHT SOURCE:

STYLE: AREA ILLUMINATION

WEIGHT: 585g

MATERIALS & FINISH: ANODISED ALUMINIUM // GLASS DIFFUSER